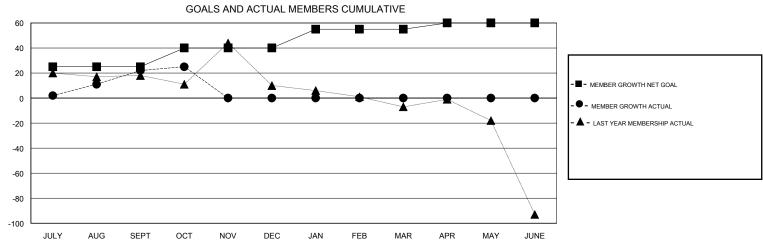

## MONTHLY MEMBERSHIP PROGRESS REPORT

## District 4 L4







| DROPPED CLUBS: 0  DROPPED MEMBERS |         | 17 CLUBS OF 33 ADDED 1 OR MORE<br>NEW MEMBERS | GENDER DISTRIB  MALE  FEMALE    | <u>UTION</u> 654 (52.78%) 585 (47.22%) |     |
|-----------------------------------|---------|-----------------------------------------------|---------------------------------|----------------------------------------|-----|
| DECEASED                          | 4       | CLICK HERE FOR CUMULATIVE  MEMBERSHIP DATA    | TOTAL FAMILY UNIT MEMBERS       |                                        | 201 |
| CLUB CANCELLED OTHER              | 0<br>45 |                                               | FAMILY MEMBERS PAYING HALF DUES |                                        | 101 |
| TOTAL                             | 49      |