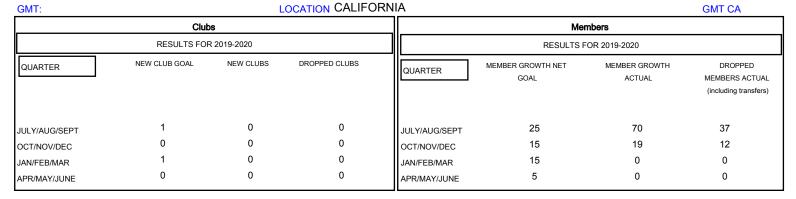

## MONTHLY MEMBERSHIP PROGRESS REPORT

## District 4 L4







| DROPPED CLUBS: 0  DROPPED MEMBERS |         | 17 CLUBS OF 33 ADDED 1 OR MORE<br>NEW MEMBERS | GENDER DISTRIB  MALE  FEMALE    | <u>UTION</u> 654 (52.78%) 585 (47.22%) |     |
|-----------------------------------|---------|-----------------------------------------------|---------------------------------|----------------------------------------|-----|
| DECEASED                          | 4       | CLICK HERE FOR CUMULATIVE  MEMBERSHIP DATA    | TOTAL FAMILY UNIT MEMBERS       |                                        | 201 |
| CLUB CANCELLED OTHER              | 0<br>45 |                                               | FAMILY MEMBERS PAYING HALF DUES |                                        | 101 |
| TOTAL                             | 49      |